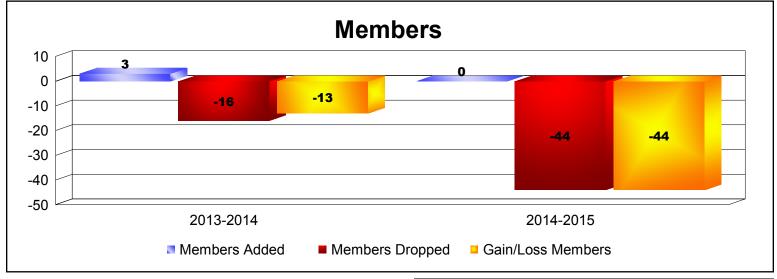

**Disbanded Districts**As of June 2015 Cumulative

| Year      | New<br>Clubs | Dropped<br>Clubs | Gain/<br>Loss<br>Clubs | New<br>Members | Charter<br>Members | Reinstate<br>Members | Transfer<br>Members | Total<br>Member<br>Added | Total<br>Members<br>Dropped | Gain/<br>Loss<br>Members |
|-----------|--------------|------------------|------------------------|----------------|--------------------|----------------------|---------------------|--------------------------|-----------------------------|--------------------------|
| 2013-2014 | 0            | 0                | 0                      | 2              | 0                  | 1                    | 0                   | 3                        | -16                         | -13                      |
| 2014-2015 | 0            | -4               | -4                     | 0              | 0                  | 0                    | 0                   | 0                        | -44                         | -44                      |
| Average   | 0            | -2               | -2                     | 1              | 0                  | 1                    | 0                   | 2                        | -30                         | -29                      |