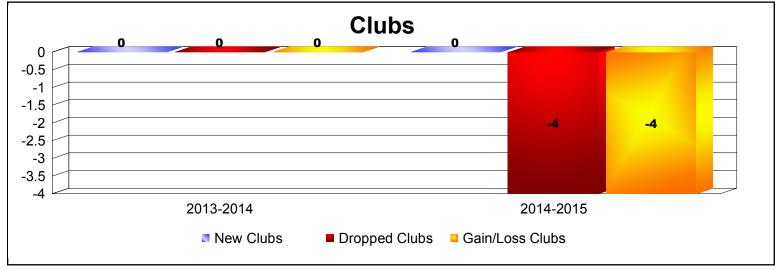

**Disbanded Districts**As of June 2015 Cumulative

| Year      | New<br>Clubs | Dropped<br>Clubs | Gain/<br>Loss<br>Clubs | New<br>Members | Charter<br>Members | Reinstate<br>Members | Transfer<br>Members | Total<br>Member<br>Added | Total<br>Members<br>Dropped | Gain/<br>Loss<br>Members |
|-----------|--------------|------------------|------------------------|----------------|--------------------|----------------------|---------------------|--------------------------|-----------------------------|--------------------------|
| 2013-2014 | 0            | 0                | 0                      | 2              | 0                  | 1                    | 0                   | 3                        | -16                         | -13                      |
| 2014-2015 | 0            | -4               | -4                     | 0              | 0                  | 0                    | 0                   | 0                        | -44                         | -44                      |
| Average   | 0            | -2               | -2                     | 1              | 0                  | 1                    | 0                   | 2                        | -30                         | -29                      |